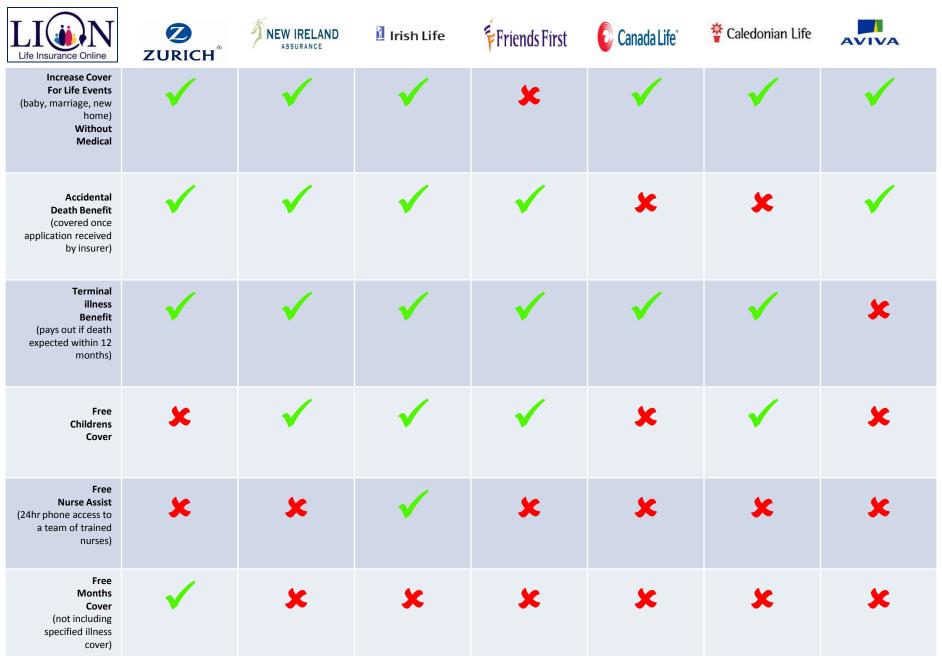

## <u>Mortgage Protection Comparison – Standard Benefits</u>



## <u>Mortgage Protection Comparison – Optional Extras</u>

Call us on 05793 20836 for a quote including any of the following options:

| Life Insurance Online                                                                                                                    | ZURICH <sup>®</sup> | NEW IRELAND ASSURANCE | I Irish Life                                        | Friends First | Canada Life <sup>®</sup> | Caledonian Life | AVIVA     |
|------------------------------------------------------------------------------------------------------------------------------------------|---------------------|-----------------------|-----------------------------------------------------|---------------|--------------------------|-----------------|-----------|
| Hospital Cash